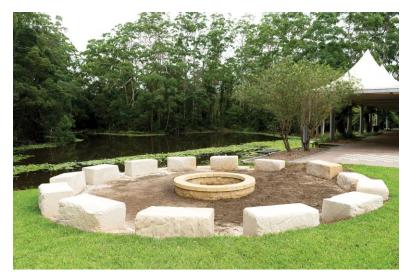

#### LIONS PARK UPGRADE - Conceptual Design (Initial Stages) 工 0 G P P STARK AVENUE N Ш ш S C A N L O N A V E N U E **COMMUNITY MEETING** CHILDREN'S PLAY AREA -**MULTI SPORTS COURT & OTHER PUMP TRACK TREES AND** USE OF NATURAL ELEMENTS APPROX. AREA 1800M<sup>2</sup> WITH GARDEN / PLACE -**PLAY EQUIPMENTS SEATING** RIDEABLE AREA OF APPROX. 550M<sup>2</sup> **FRUIT TREES** USE OF BASKETBALL, TENNIS, PICKLE BALL, **AREA** NATIVE BADMINTON, ETC. FRUIT TREES **SHRUBS** APPROX. DIMENSIONS/AREA - 28m X **AND TREES** 16m

# COMMUNITY GARDEN / FRUIT TREES







# **MEETING PLACE**











## **CHILDREN'S PLAY AREA**



Seating overlooking Children's Play

Children's Play Area
(To be designed in detail
considering
requirement of Gladys
Smith Early Learning
Centre and surrounding
community)

Walking/jogging Track

Shrubs/Bushes



















Approx. area – 1400m²



### OTHER ELEMENTS TO BE CONSIDERED AND INCORPORATED IN DETAILED DESIGN -

- WATER FOUNTAINS FOR DRINKING WATER FACILITY
- ACCESS RAMPS LOCATION OF ACCESS RAMPS TO BE FINALISED AS PER THE FINAL MASTERPLAN OF THE LIONS PARK
- BINS
- DOG BAG OUTLET
- OUTDOOR GYM EQUIPMENTS