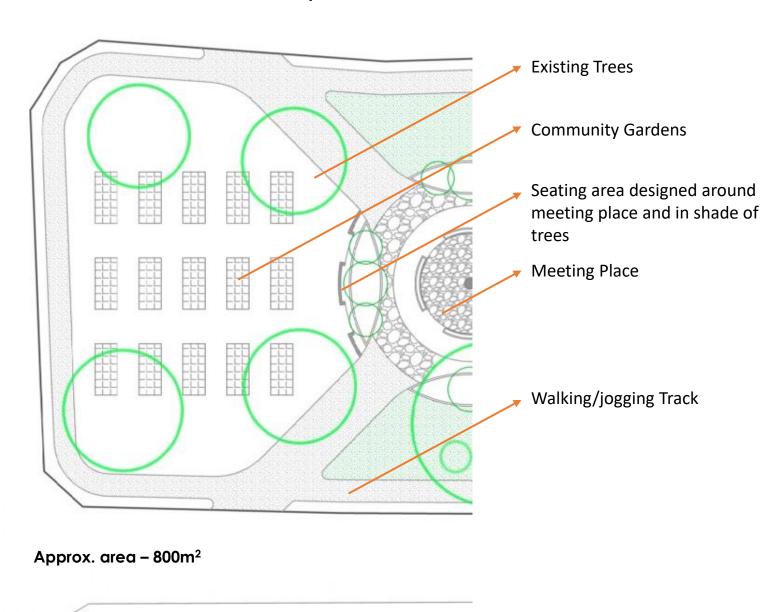

#### LIONS PARK UPGRADE - Conceptual Design (Initial Stages) 工 0 G P P STARK AVENUE N Ш ш S C A N L O N A V E N U E **COMMUNITY MEETING** CHILDREN'S PLAY AREA -**MULTI SPORTS COURT & OTHER PUMP TRACK TREES AND** USE OF NATURAL ELEMENTS APPROX. AREA 1800M<sup>2</sup> WITH GARDEN / PLACE -**PLAY EQUIPMENTS SEATING** RIDEABLE AREA OF APPROX. 550M<sup>2</sup> **FRUIT TREES** USE OF BASKETBALL, TENNIS, PICKLE BALL, **AREA** NATIVE BADMINTON, ETC. FRUIT TREES **SHRUBS** APPROX. DIMENSIONS/AREA - 28m X **AND TREES** 16m

# COMMUNITY GARDEN / FRUIT TREES







# **MEETING PLACE**











## **CHILDREN'S PLAY AREA**



Seating overlooking Children's Play

Children's Play Area
(To be designed in detail
considering
requirement of Gladys
Smith Early Learning
Centre and surrounding
community)

Walking/jogging Track

Shrubs/Bushes



















Approx. area – 1400m²



### OTHER ELEMENTS TO BE CONSIDERED AND INCORPORATED IN DETAILED DESIGN -

- WATER FOUNTAINS FOR DRINKING WATER FACILITY
- ACCESS RAMPS LOCATION OF ACCESS RAMPS TO BE FINALISED AS PER THE FINAL MASTERPLAN OF THE LIONS PARK
- BINS
- DOG BAG OUTLET
- OUTDOOR GYM EQUIPMENTS