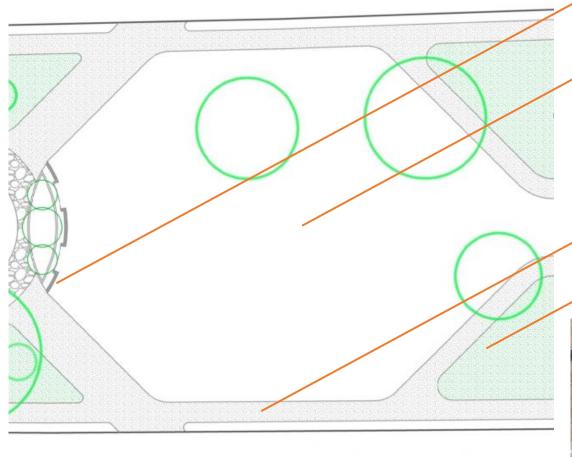

## **CHILDREN'S PLAY AREA**

Seating overlooking Children's Play

Children's Play Area
(To be designed in detail
considering
requirement of Gladys
Smith Early Learning
Centre and surrounding
community)

Walking/jogging Track

Shrubs/Bushes

Approx. area – 1400m²