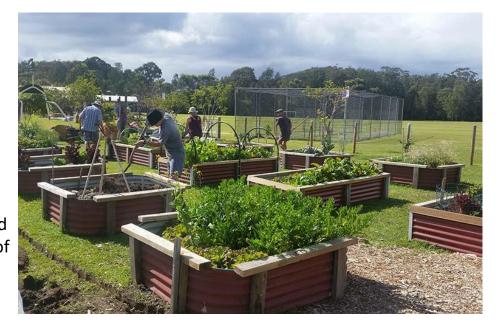

#### LIONS PARK UPGRADE - Conceptual Design (Initial Stages) 工 0 G P P STARK AVENUE N Ш ш S C A N L O N A V E N U E **COMMUNITY MEETING** CHILDREN'S PLAY AREA -**MULTI SPORTS COURT & OTHER PUMP TRACK TREES AND** USE OF NATURAL ELEMENTS APPROX. AREA 1800M<sup>2</sup> WITH GARDEN / PLACE -**PLAY EQUIPMENTS SEATING** RIDEABLE AREA OF APPROX. 550M<sup>2</sup> **FRUIT TREES** USE OF BASKETBALL, TENNIS, PICKLE BALL, **AREA** NATIVE BADMINTON, ETC. FRUIT TREES **SHRUBS** APPROX. DIMENSIONS/AREA - 28m X **AND TREES** 16m

# COMMUNITY GARDEN / FRUIT TREES







# **MEETING PLACE**











## **CHILDREN'S PLAY AREA**



Seating overlooking Children's Play

Children's Play Area
(To be designed in detail
considering
requirement of Gladys
Smith Early Learning
Centre and surrounding
community)

Walking/jogging Track

Shrubs/Bushes



















Approx. area – 1400m²



### OTHER ELEMENTS TO BE CONSIDERED AND INCORPORATED IN DETAILED DESIGN -

- WATER FOUNTAINS FOR DRINKING WATER FACILITY
- ACCESS RAMPS LOCATION OF ACCESS RAMPS TO BE FINALISED AS PER THE FINAL MASTERPLAN OF THE LIONS PARK
- BINS
- DOG BAG OUTLET
- OUTDOOR GYM EQUIPMENTS