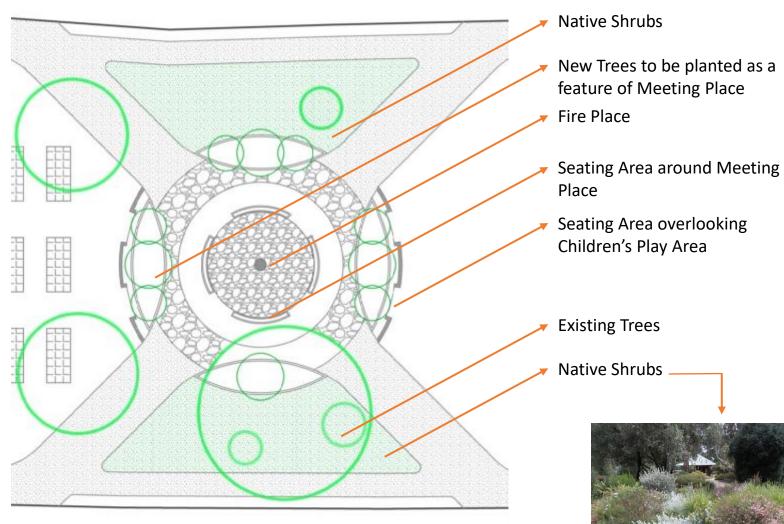

#### LIONS PARK UPGRADE - Conceptual Design (Initial Stages) 工 0 G P P STARK AVENUE N Ш ш S C A N L O N A V E N U E **COMMUNITY MEETING** CHILDREN'S PLAY AREA -**MULTI SPORTS COURT & OTHER PUMP TRACK TREES AND** USE OF NATURAL ELEMENTS APPROX. AREA 1800M<sup>2</sup> WITH GARDEN / PLACE -**PLAY EQUIPMENTS SEATING** RIDEABLE AREA OF APPROX. 550M<sup>2</sup> **FRUIT TREES** USE OF BASKETBALL, TENNIS, PICKLE BALL, **AREA** NATIVE BADMINTON, ETC. FRUIT TREES **SHRUBS** APPROX. DIMENSIONS/AREA - 28m X **AND TREES** 16m

# COMMUNITY GARDEN / FRUIT TREES







# **MEETING PLACE**











## **CHILDREN'S PLAY AREA**



Seating overlooking Children's Play

Children's Play Area
(To be designed in detail
considering
requirement of Gladys
Smith Early Learning
Centre and surrounding
community)

Walking/jogging Track

Shrubs/Bushes



















Approx. area – 1400m²



### OTHER ELEMENTS TO BE CONSIDERED AND INCORPORATED IN DETAILED DESIGN -

- WATER FOUNTAINS FOR DRINKING WATER FACILITY
- ACCESS RAMPS LOCATION OF ACCESS RAMPS TO BE FINALISED AS PER THE FINAL MASTERPLAN OF THE LIONS PARK
- BINS
- DOG BAG OUTLET
- OUTDOOR GYM EQUIPMENTS