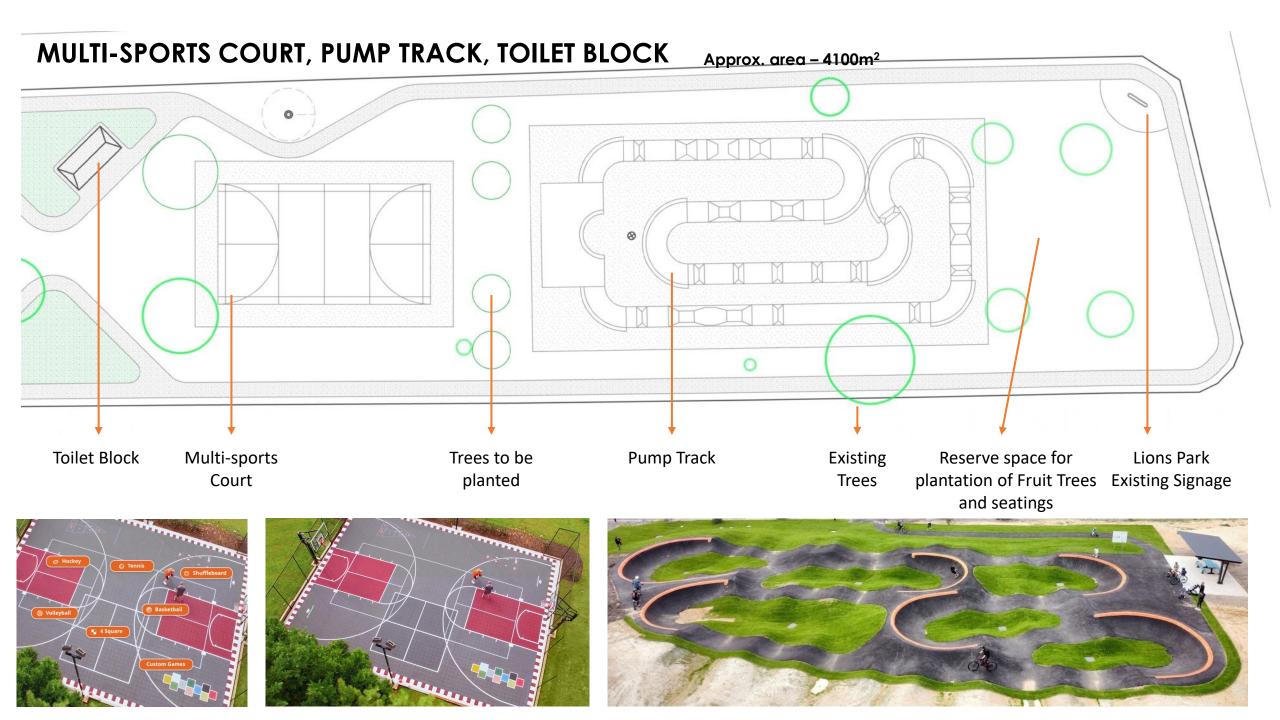

#### LIONS PARK UPGRADE - Conceptual Design (Initial Stages) 工 0 G P P STARK AVENUE N Ш ш S C A N L O N A V E N U E **COMMUNITY MEETING** CHILDREN'S PLAY AREA -**MULTI SPORTS COURT & OTHER PUMP TRACK TREES AND** USE OF NATURAL ELEMENTS APPROX. AREA 1800M<sup>2</sup> WITH GARDEN / PLACE -**PLAY EQUIPMENTS SEATING** RIDEABLE AREA OF APPROX. 550M<sup>2</sup> **FRUIT TREES** USE OF BASKETBALL, TENNIS, PICKLE BALL, **AREA** NATIVE BADMINTON, ETC. FRUIT TREES **SHRUBS** APPROX. DIMENSIONS/AREA - 28m X **AND TREES** 16m