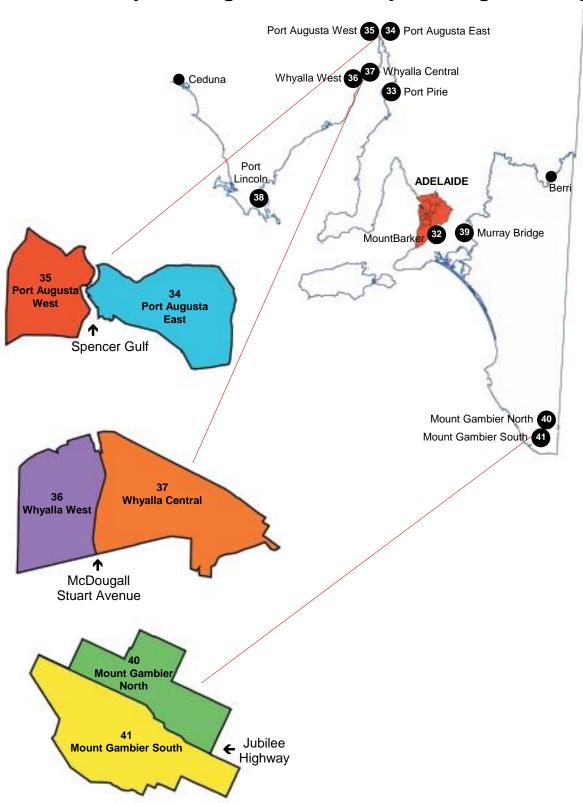

## Country

- 33 Port Pirie
- 36 Whyalla Stuart
- 37 Whyalla
- 39 Murray Bridge
- 40 Mount Gambier
- 133 Goolwa
- 146 Kingscote
- 166 Millicent
- 558 Macdonald Park

#### Country

- 32 Mount Barker
- 133 Goolwa
- 184 Nairne
- 199 Port Elliott

#### Country

143 Kapunda

#### Country

- 32 Mt Barker
- 141 Kadina
- 180 Moonta
- 184 Nairne
- 227 Wallaroo
- 270 Moonta Bay

# Country

- 32 Mount Barker
- 39 Murray Bridge

## Country

34 Port Augusta

#### **Country**

- 32 Mount Barker
- 38 Port Lincoln
- 39 Murray Bridge
- 116 Clare
- 117 Cleve
- 129 Eudunda
- 150 Laura
- 184 Nairne
- 188 Nuriootpa
- 215 Strathalbyn
- 218 Tailem Bend
- 226 Waikerie
- 238 Port Neill

#### **Country**

33 Port Pirie

#### Country

105 Barmera

#### **Country**

- 33 Risdon Park
- 35 Port Augusta West
- 38 Port Lincoln
- 39 Murray Bridge
- 40 Mount Gambier
- 101 Angaston
- 103 Auburn
- 104 Balaklava
- 105 Barmera
- 108 Berri
- 109 Blyth
- 116 Clare
- 133 Goolwa
- 133 Goolwa Beach
- 133 Goolwa North
- 133 Goolwa South
- 143 Kapunda
- 154 Loxton
- 158 Mallala
- 179 Hayborough
- 184 Nairne
- 188 Nuriootpa
- 199 Port Elliot
- 206 Renmark
- 207 Riverton
- 209 Roberststown

210 Saddleworth

215 Strathalbyn

220 Tanunda

225 Encounter Bay

225 Victor Harbor

288 Langhorne Creek

#### Country

34 Port Augusta East

## Country

40 Mount Gambier North

108 Berri

226 Waikerie

#### **Country**

- 32 Bridgewater
- 32 Macclesfield
- 32 Mount Barker
- 33 Port Pirie
- 33 Port Pirie West
- 34 Port Augusta
- 37 Whyalla Norrie
- 40 Mount Gambier
- 110 Booleroo Centre
- 113 Burra
- 116 Clare
- 131 Gladstone
- 133 Goolwa
- 133 Goolwa Beach
- 133 Goolwa North
- 140 Jamestown
- 150 Laura
- 162 Melrose

- 179 Hayborough
- 179 McCracken
- 196 Peterborough
- 210 Saddleworth
- 215 Strathalbyn
- 225 Encounter Bay
- 225 Victor Harbor
- 241 Gumeracha
- 426 McHarg Creek

### Country

40 Mount Gambier North

105 Barmeraleaving

109 Berri

149 Lameroo

154 Loxton

163 Meningie

186 Naracoorte

197 Pinnaroo

226 Waikerie

240 Tintinara

246 Karoonda

## Country

33 Port Pirie

34 Port Augusta

37 Whyalla Norrie

38 Port Lincoln

118 Coober Pedy

123 Crystal Brook

227 Wallaroo

270 Moonta Bay