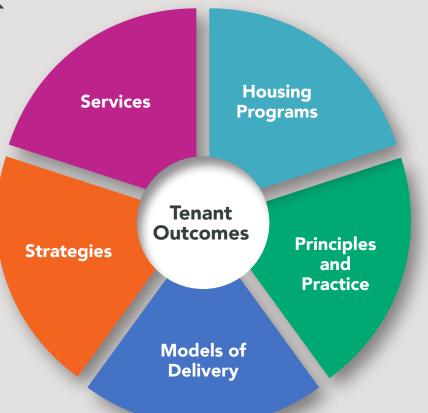

## Community Development Framework Diagram

| Housing<br>Programs             | Principles and<br>Practice              | Models of<br>Delivery                                     | Strategies                           | Services                              |
|---------------------------------|-----------------------------------------|-----------------------------------------------------------|--------------------------------------|---------------------------------------|
| Transitional<br>Housing Program | People-centred                          | Advocacy                                                  | Needs analysis                       | Community<br>Connect<br>Delivery Plan |
| Community<br>Housing Program    | Asset Based<br>Community<br>Development | Brokerage                                                 | Tenancy<br>management<br>and support |                                       |
| Boarding Houses                 | Adopting best practice                  | Locality based                                            | Individual<br>assessment             |                                       |
| Affordable<br>Housing           | Evidence-based                          | Community<br>Engagement<br>and Participation<br>Framework | Allocation                           |                                       |
| Stimulus Housing                | Resourced<br>appropriately              |                                                           | Interagency<br>relationships         |                                       |
|                                 |                                         | Referral                                                  |                                      |                                       |
|                                 |                                         | Information<br>and advice                                 |                                      |                                       |