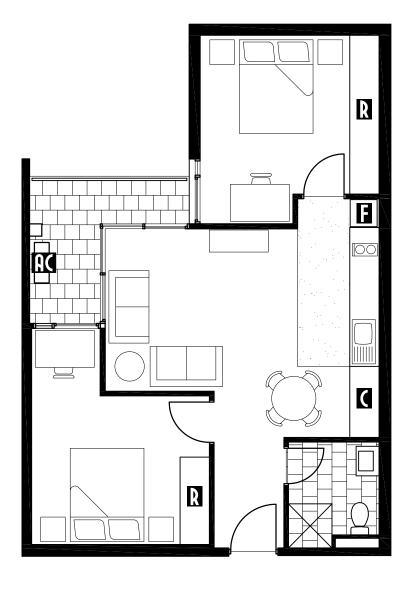

901, 1001, 1101, 1201, 1301 & 1401

Living Area 58.1m<sup>2</sup>
Balcony Area 5.9m<sup>2</sup>

Total Area 64.0 m<sup>2</sup>

902, 1002, 1102, 1202, 1302 & 1402

Living Area 63.9 m<sup>2</sup>

Balcony Area 6.3 m²