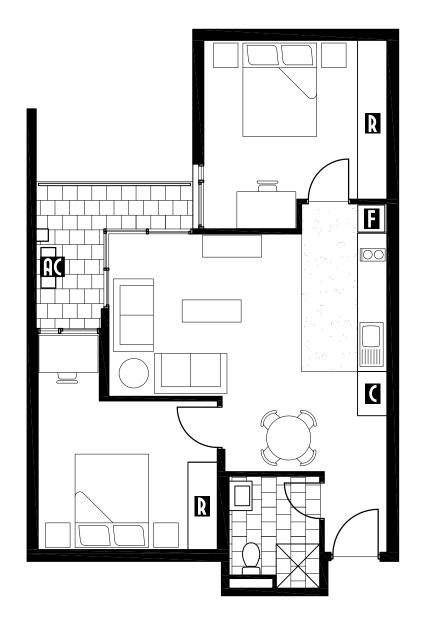

Total Area 70.2 m<sup>2</sup>

**APARTMENT TYPE 3** 903, 1003, 1103, 1203,

1303 & 1403

62.5 m<sup>2</sup> Living Area Balcony Area 6.2 m<sup>2</sup> Total Area 69.7 m<sup>2</sup>

904, 1004, 1104, 1204, 1304 & 1404