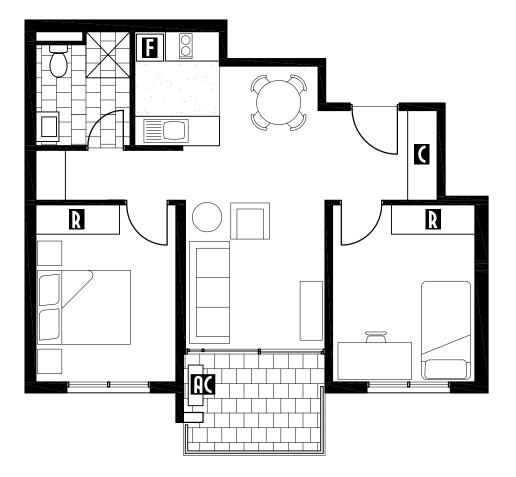

901, 1001, 1101, 1201, 1301 & 1401

Living Area 58.1m<sup>2</sup>
Balcony Area 5.9m<sup>2</sup>

Total Area 64.0 m<sup>2</sup>

902, 1002, 1102, 1202, 1302 & 1402

Living Area 63.9 m<sup>2</sup>

Balcony Area 6.3 m²