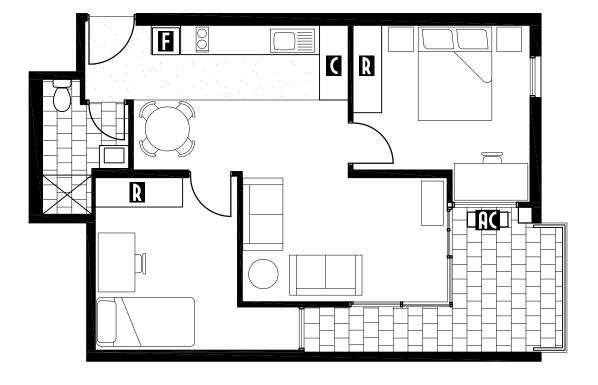

906, 1006, 1106, 1206, 1306 & 1406

Living Area 57.8 m<sup>2</sup> Balcony Area 10.2 m<sup>2</sup> Total Area 68.0 m<sup>2</sup>