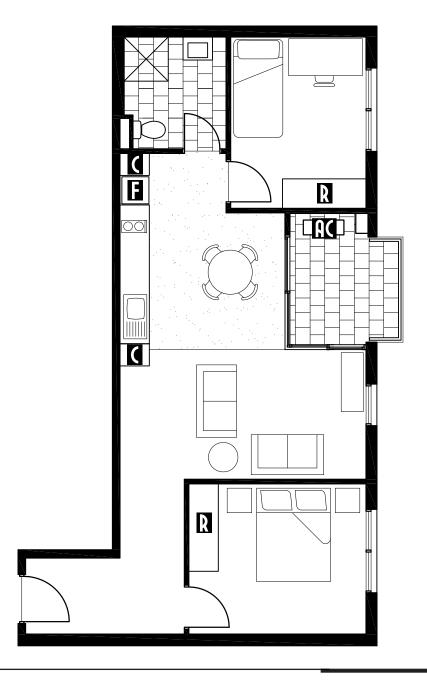

Total Area 70.2 m<sup>2</sup>

**APARTMENT TYPE 3** 903, 1003, 1103, 1203,

1303 & 1403

62.5 m<sup>2</sup> Living Area Balcony Area 6.2 m<sup>2</sup> Total Area 69.7 m<sup>2</sup>

904, 1004, 1104, 1204, 1304 & 1404