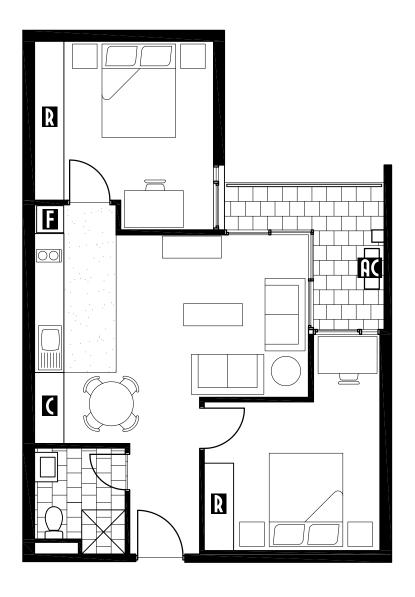

Living Area 62.3 m<sup>2</sup> Balcony Area 6.2 m<sup>2</sup> Total Area 68.5 m<sup>2</sup>

905, 1005, 1105, 1205, 1305 & 1405

Living Area 64.4 m<sup>2</sup> Balcony Area  $5.6\,\mathrm{m}^{\,2}$ 

Total Area  $70.0 \, \text{m}^{\,2}$ 